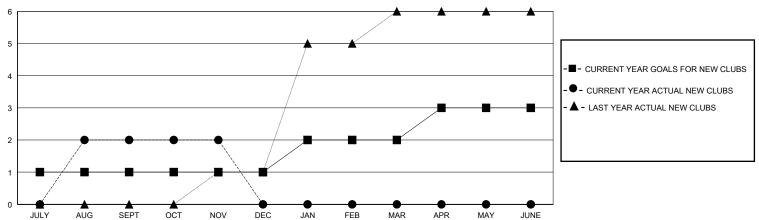

## GOALS AND ACTUAL NEW CLUBS CUMULATIVE

## MONTHLY MEMBERSHIP PROGRESS REPORT

District 124

GMT: LOCATION ROMANIA GMT CA

| O                     |               |           | / (III O I ( I I I I I I I I I I I I I I |                       |                        |                         | 0                                                  |
|-----------------------|---------------|-----------|------------------------------------------|-----------------------|------------------------|-------------------------|----------------------------------------------------|
| Clubs                 |               |           |                                          | Members               |                        |                         |                                                    |
| RESULTS FOR 2023-2024 |               |           |                                          | RESULTS FOR 2023-2024 |                        |                         |                                                    |
| QUARTER               | NEW CLUB GOAL | NEW CLUBS | DROPPED CLUBS                            | QUARTER MEME          | BER GROWTH NET<br>GOAL | MEMBER GROWTH<br>ACTUAL | DROPPED<br>MEMBERS ACTUAL<br>(including transfers) |
| JULY/AUG/SEPT         | 1             | 2         | 1                                        | JULY/AUG/SEPT         | 10                     | 103                     | 40                                                 |
| OCT/NOV/DEC           | 0             | 0         | 0                                        | OCT/NOV/DEC           | 10                     | 29                      | 6                                                  |
| JAN/FEB/MAR           | 1             | 0         | 0                                        | JAN/FEB/MAR           | 10                     | 0                       | 0                                                  |
| APR/MAY/JUNE          | 1             | 0         | 0                                        | APR/MAY/JUNE          | 10                     | 0                       | 0                                                  |