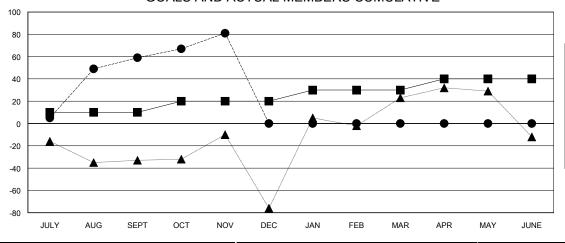

## GOALS AND ACTUAL MEMBERS CUMULATIVE

| <br>MEMBER | GROWTH | NET | GOAL |
|------------|--------|-----|------|
|            |        |     |      |

- ● - MEMBER GROWTH ACTUAL

- ▲ - LAST YEAR MEMBERSHIP ACTUAL

## MONTHLY MEMBERSHIP PROGRESS REPORT

District 124

GMT: LOCATION ROMANIA GMT CA

| O                     |               |           | / (III O I ( I I I I I I I I I I I I I I |                       |                        |                         | 0                                                  |
|-----------------------|---------------|-----------|------------------------------------------|-----------------------|------------------------|-------------------------|----------------------------------------------------|
| Clubs                 |               |           |                                          | Members               |                        |                         |                                                    |
| RESULTS FOR 2023-2024 |               |           |                                          | RESULTS FOR 2023-2024 |                        |                         |                                                    |
| QUARTER               | NEW CLUB GOAL | NEW CLUBS | DROPPED CLUBS                            | QUARTER MEME          | BER GROWTH NET<br>GOAL | MEMBER GROWTH<br>ACTUAL | DROPPED<br>MEMBERS ACTUAL<br>(including transfers) |
| JULY/AUG/SEPT         | 1             | 2         | 1                                        | JULY/AUG/SEPT         | 10                     | 103                     | 40                                                 |
| OCT/NOV/DEC           | 0             | 0         | 0                                        | OCT/NOV/DEC           | 10                     | 29                      | 6                                                  |
| JAN/FEB/MAR           | 1             | 0         | 0                                        | JAN/FEB/MAR           | 10                     | 0                       | 0                                                  |
| APR/MAY/JUNE          | 1             | 0         | 0                                        | APR/MAY/JUNE          | 10                     | 0                       | 0                                                  |